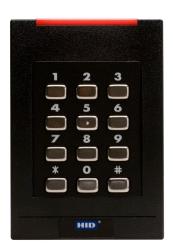

AXX-I921 AXX-M921

## **TOUCHLESS SMART CARD READER**

iCLASS® and Multi-Technology Reader with Keypad

## **STANDARD FEATURES**

- Powerfully Secure provides layered security beyond the card media for added protection to identity data using SIOs.
- Adaptable interoperable with a growing range of technologies (iCLASS® Seos™ and iCLASS SE® credential platforms, standard iCLASS®, MIFARE®, and MIFARE® DESFire® EV1 with custom data models) and form factors including mobile devices utilizing Seos™.
- The 12-position weatherproof keypad uses discrete switches to provide positive tactile response, optionally reinforced by an audible tone.
- The keypad also features a waterproof silicone rubber boot, vandal-resistant metal key caps, and back-lit numbering.

## AXX-I921 AXX-M921

|                              |                                                                                                | AXX-M921                                                                                                                                                                            |
|------------------------------|------------------------------------------------------------------------------------------------|-------------------------------------------------------------------------------------------------------------------------------------------------------------------------------------|
| MODEL                        | AXX-i921                                                                                       | AXX-m921                                                                                                                                                                            |
| COLOR                        | Black                                                                                          |                                                                                                                                                                                     |
| TRANSMIT FREQUENCY           | 13.56 MHz                                                                                      | 13.56 MHz & 125 kHz                                                                                                                                                                 |
| MOUNTING                     | Designed to mount and cover single gang box switch boxes and includes a slotted mounting plate | Wall Switch Size; designed to mount and cover single gang switch boxes primarily used in the Americas and includes a slotted mounting plate for European and Asian back box spacing |
| POWER SUPPLY                 | 5-16 VDC; Linear power supplies recommended                                                    |                                                                                                                                                                                     |
| POWER SUPPLY<br>REQUIREMENTS | Average: 85 mA<br>Peak: 105 mA                                                                 | Average: 120 mA<br>Peak: 315 mA                                                                                                                                                     |
| OPERATING TEMP               | -31 <sup>o</sup> to 150 <sup>o</sup> F (-35 <sup>o</sup> to 65 <sup>o</sup> C)                 |                                                                                                                                                                                     |
| CABLE DISTANCE               | 500ft (150m) (22AWG) - use shielded cable for best results                                     |                                                                                                                                                                                     |
| ENVIRONMENTAL                | IP55                                                                                           |                                                                                                                                                                                     |
| HOUSING MATERIAL             | UL94 Polycarbonate                                                                             |                                                                                                                                                                                     |
| DIMENSIONS (WXHXD)           | 3.3" x 4.8" x 1.1" (8.4 x 12.2 x 2.8 cm)                                                       |                                                                                                                                                                                     |
| WEIGHT                       | 7.7 oz (220g)                                                                                  | 9.1oz (258g)                                                                                                                                                                        |