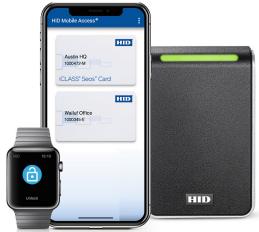

## MOBILE CREDENTIALS AND TOUCHLESS MULTI-TECHNOLOGY READERS

Mobile

## STANDARD FEATURES

- Innovative Enable secure access with a mobile device by leveraging standard communications technologies that work with both iOS and Android operating systems.
- Convenient Extended read ranges along with "Twist and Go" provides a purely mobile transaction. This includes utilizing Apple Wallet and Watch for a truly hands-free experience.
- Dynamic Keep existing card populations while migrating to a more secure and enhanced mobile technology.
- Future Proof Mobile credentials work with the new Signo Multi-Technology Reader Family along with the previous generation mobile enabled iCLASS and multi-Class Readers.