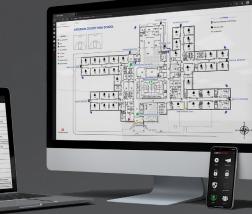

## **AXX-EDGE**

## NETWORKED DOOR CONTROLLER

## **STANDARD FEATURES**

. ..

The EDGE EVO<sup>®</sup> EH400-K is a single-door access control panel featuring Power over Ethernet (PoE). The EH400-K makes local door decisions and can interface with one or two readers. The controller is mountable on EU 60mm and US single gang electrical boxes. The unit itself is the width of a 3-gang electrical box.