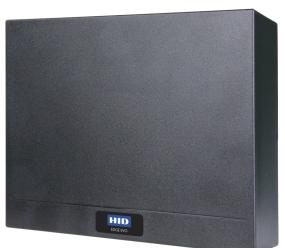

## **STANDARD FEATURES**

. ..

The EDGE EVO<sup>®</sup> EH400-K is a single-door access control panel featuring Power over Ethernet (PoE). The EH400-K makes local door decisions and can interface with one or two readers. The controller is mountable on EU 60mm and US single gang electrical boxes. The unit itself is the width of a 3-gang electrical box.