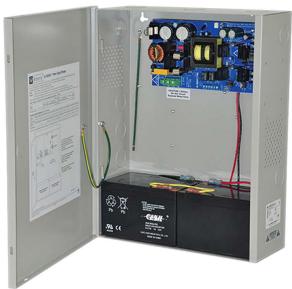

## AXX-PS-7A CONTROLLER POWER SUPPLY

## **STANDARD FEATURES**

- These units have a wide range of applications for access control, security and CCTV system accessories that require additional power.
- The FACP Interface enables Emergency Egress, Alarm Monitoring, or may be used to trigger other auxiliary devices.

## **AXX-PS-7A**

| INPUT                    | 115VAC, 60Hz, 1.45 amp                                       |
|--------------------------|--------------------------------------------------------------|
| ОИТРИТ                   | 12VDC or 24VDC selectable output;                            |
|                          | 6 amp continuous supply current;                             |
|                          | filtered and electronically regulated outputs;               |
|                          | short circuit and thermal overload protection                |
| BATTERY BACKUP           | built-in charger for sealed lead acid or gel type batteries; |
|                          | maximum charge current 0.7 amp;                              |
|                          | zero voltage drop when switching over to battery backup      |
|                          |                                                              |
| VISUAL INDICATORS        | AC input and DC output LED indicators                        |
|                          |                                                              |
| OPERATING<br>TEMPERATURE | 0° C to 49° ambient                                          |
|                          | 12VDC: 36.85 BTU/Hr;                                         |
| BTU/HR                   | 12000. 30.83 810/111,                                        |
|                          | 24VDC: 73.70 BTU/Hr;                                         |
| SYSTEM AC INPUT VA       | 166.75VA                                                     |
| REQUIREMENT              | 100.73VA                                                     |
|                          |                                                              |
| PRODUCT WEIGHT           | 7.8 Lbs (3.538kg)                                            |
|                          |                                                              |
| SHIPPING WEIGHT          | 8.8 Lbs (3.991kg)                                            |
|                          |                                                              |
| ENCLOSURE                | 13.5" x 13" x 3.25"                                          |